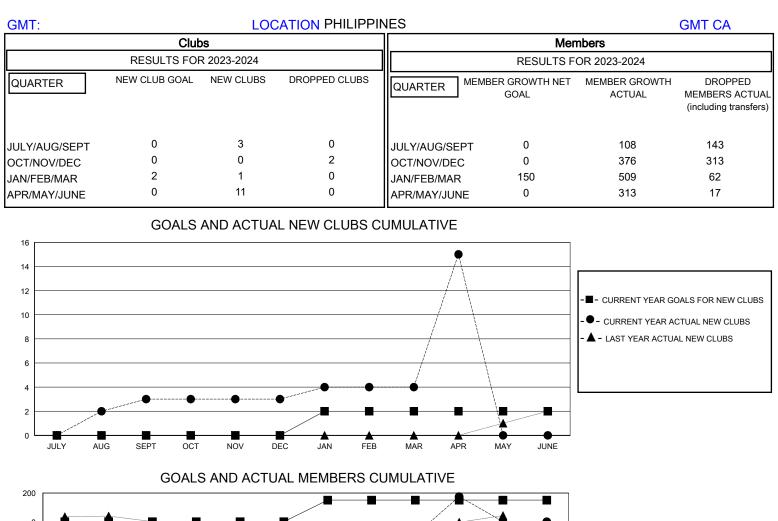

## District 301D2

Results as of: 4/30/2024

| DROPPED CLUBS: 2 |            | 51 CLUBS OF 92 ADDED 1 OR MORE<br>NEW MEMBERS | GENDER DISTRIBUTION                |                |     |
|------------------|------------|-----------------------------------------------|------------------------------------|----------------|-----|
|                  |            |                                               | MALE                               | 1,240 (43.77%) |     |
|                  |            |                                               | FEMALE                             | 1,586 (55.98%) |     |
| DROPPED MEMBERS  |            |                                               |                                    |                |     |
| DECEASED         | 5          | CLICK HERE FOR CUMULATIVE                     | TOTAL FAMILY UNIT MEMBERS          |                | 623 |
| CLUB CANCELLED   | 82         | MEMBERSHIP DATA                               | FAMILY MEMBERS PAYING HALF<br>DUES |                | 418 |
| OTHER            | 448        |                                               |                                    |                | 418 |
| TOTAL            | 535        |                                               |                                    |                |     |
|                  | <b>. .</b> |                                               |                                    | _              |     |