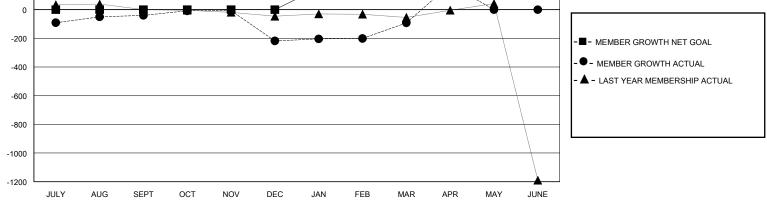

## District 301D2

Results as of: 4/30/2024

| DROPPED CLUBS: 2 |            | 51 CLUBS OF 92 ADDED 1 OR MORE<br>NEW MEMBERS | GENDER DISTRIBUTION                |                |     |
|------------------|------------|-----------------------------------------------|------------------------------------|----------------|-----|
|                  |            |                                               | MALE                               | 1,240 (43.77%) |     |
|                  |            |                                               | FEMALE                             | 1,586 (55.98%) |     |
| DROPPED MEMBERS  |            |                                               |                                    |                |     |
| DECEASED         | 5          | CLICK HERE FOR CUMULATIVE                     | TOTAL FAMILY UNIT MEMBERS          |                | 623 |
| CLUB CANCELLED   | 82         | MEMBERSHIP DATA                               | FAMILY MEMBERS PAYING HALF<br>DUES |                | 418 |
| OTHER            | 448        |                                               |                                    |                | 418 |
| TOTAL            | 535        |                                               |                                    |                |     |
|                  | <b>. .</b> |                                               |                                    | _              |     |